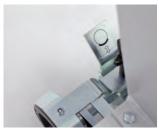

Drum position in front = uniform surface finish

Mechanical brake system

Quick drum lower/lifting

| Special characteristics                  |  |  |
|------------------------------------------|--|--|
| Brake adjustable, engage/disengage       |  |  |
| Milling, Scarifying direction forwards   |  |  |
| Micro depth control                      |  |  |
| Drum in front, thus no copy effect (Sys- |  |  |
| tem Schwamborn)                          |  |  |
| Motor overload protection                |  |  |
| Quick drum lowering/lifting              |  |  |
| Drum with bushes, longer service life    |  |  |
| Adjustable brake system with on/off      |  |  |
| device                                   |  |  |