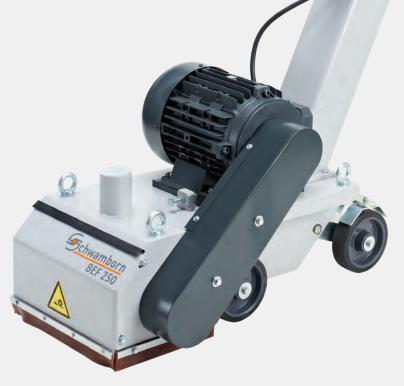

## BEF 250 - Robust electrically operated concrete and screed milling machine for medium areas

Equipped with the Schwamborn system, the BEF 250 ensures particularly uniform milling of concrete and screed without "copying effect". With a working width of 250 mm, the concrete milling machine is suitable for medium-sized areas and is therefore perfect for milling off coatings and the deep removal of concrete and screed.

Removal of uneven floors, supernatants, remove markers, removing road markings, milling off coatings, deep removal of concrete and screed floors

| Technical data   |    |                  | Equipment variants |
|------------------|----|------------------|--------------------|
| Ref. No.         |    | 707011           | 707013             |
| Voltage          | V  | 400              | 400                |
| Frequency        | Hz | 50               | 50                 |
| Power output     | kW | 5.5              | 5.5                |
| Working width    | mm | 250              | 250                |
| Operating weight | kg | 182              | 182                |
| Edge distance    | mm | 65               | 65                 |
| Ø-Dust control   | mm | 70               | 70                 |
| Dimensions LxWxH | cm | 135 x 50.7 x 109 | 135 x 50.7 x 109   |
| Cutters          |    | Carbide cutters  | Peeling cutters    |

Drum position in front = uniform surface finish

Mechanical brake system

Quick drum lower/lifting

| Special characteristics                  |  |  |
|------------------------------------------|--|--|
| Brake adjustable, engage/disengage       |  |  |
| Milling, Scarifying direction forwards   |  |  |
| Micro depth control                      |  |  |
| Drum in front, thus no copy effect (Sys- |  |  |
| tem Schwamborn)                          |  |  |
| Motor overload protection                |  |  |
| Quick drum lowering/lifting              |  |  |
| Drum with bushes, longer service life    |  |  |
| Adjustable brake system with on/off      |  |  |
| device                                   |  |  |