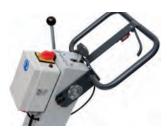

Drum position in front = uniform surface finish

Mechanical brake system

Quick drum lower/lifting

| Special characteristics                  |  |  |
|------------------------------------------|--|--|
| Brake adjustable, engage/disengage       |  |  |
| Milling, Scarifying direction forwards   |  |  |
| Micro depth control                      |  |  |
| Drum in front, thus no copy effect (Sys- |  |  |
| tem Schwamborn)                          |  |  |
| Motor overload protection                |  |  |
| Quick drum lowering/lifting              |  |  |
| Drum with bushes, longer service life    |  |  |
| Adjustable brake system with on/off      |  |  |
| device                                   |  |  |